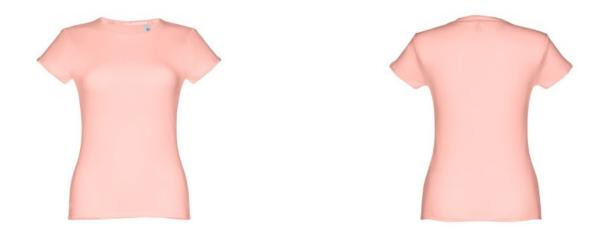

# THC SOFIA. WOMEN'S T-SHIRT

## **Basic informations**

Size: XXL Color: Salmon

## Specification

Women's fitted T-shirt in 100% cotton jersey knit (150 g/m<sup>2</sup>) with carded cotton yarn (colour 183: 90% cotton/10% viscose, colour 196: 98% cotton/2% viscose). Contains a thin double collar in jersey reinforced by a satin bias tape. Cut and sewn garment with double stitched hem on the sleeves and bottom. Sizes: S, M, L, XL, XXL